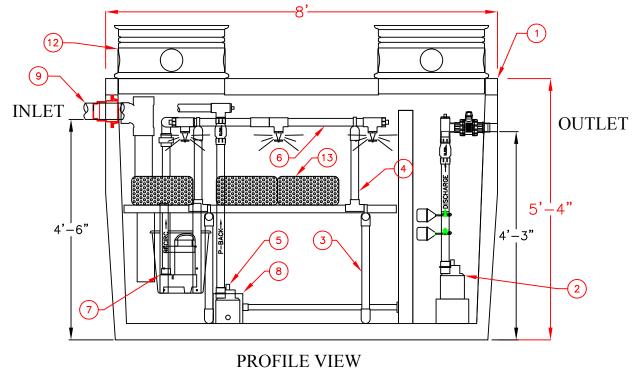

NOTE: CONCRETE TANK CAPACITIES REMAIN THE SAME. HOWEVER, TANK DIMENSIONS MAY VARY BY STATE.

|   | 13   | 6    | Media Bags (Large) 15 CUFT            |
|---|------|------|---------------------------------------|
| ſ | 12   | 2    | FRALO Plastic Riser and Lid           |
| ſ | 11   | 1    | Air Intake Assembly                   |
| ſ | 10   | 2    | Wall Insert Assembly                  |
|   | 9    | 1    | Inlet Pipe                            |
|   | 8    | 1    | Pump Back Stand                       |
| ſ | 7    | 1    | Recirculation Pump, Tsurumi 50PU2.15S |
| ſ | 6    | 1    | Spray Header Assembly                 |
| ſ | 5    | 1    | Pump Back Pump Assembly, Goulds LSP03 |
|   | 4    | 1    | Spray Header Support Structure        |
| ſ | 3    | 1    | Support Structure                     |
|   | 2    | 1    | Discharge Pump Assembly, Goulds LSP03 |
|   | 1    | 1    | 1000 Gal. Concrete Tank               |
|   | ITEM | QTY. | DESCRIPTION                           |

SeptiTech

DES.BY: JSC

DR.BY: JSC CK.BY: DR

PROJECT NO .:

STAAR(TM) 0.5 CONCRETE TANK LAYOUT

DATE: 07/2008

SCALE:

DWG. NO.:

1/2"=1'-0" REV.: