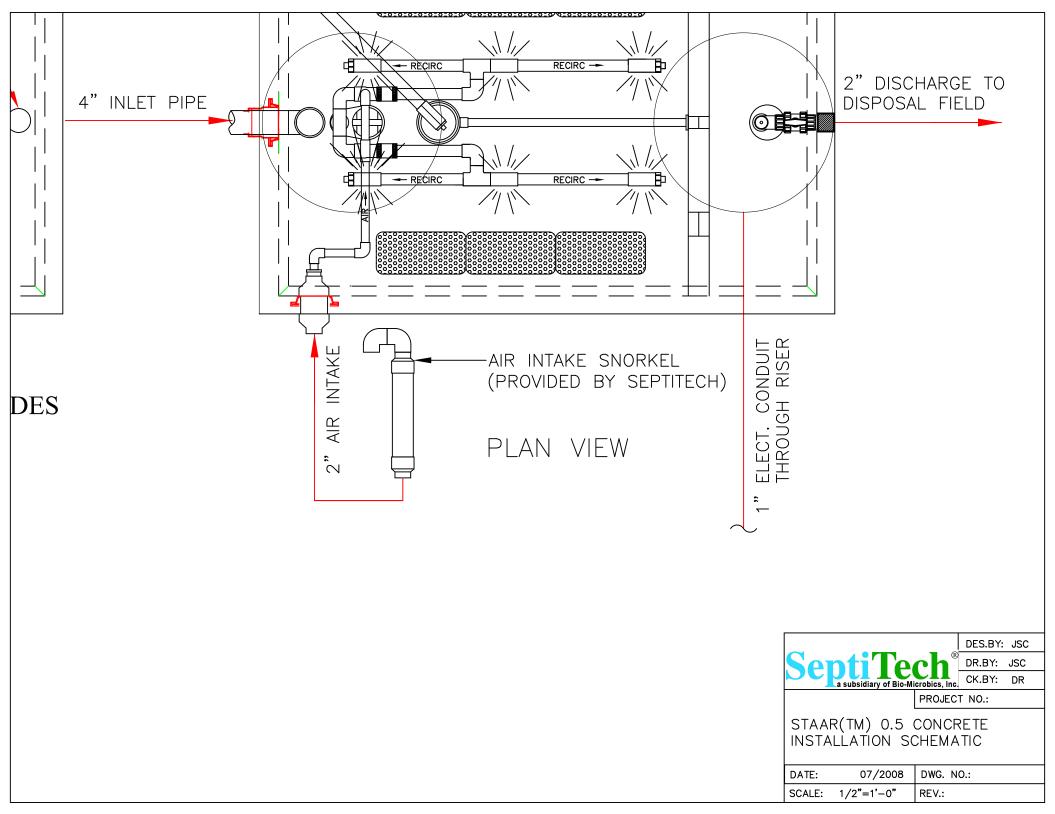

NOTE: CONCRETE TANK CAPACITIES REMAIN THE SAME. HOWEVER, TANK DIMENSIONS MAY VARY BY STATE.

|   | 13   | 6    | Media Bags (Large) 15 CUFT            |
|---|------|------|---------------------------------------|
| ſ | 12   | 2    | FRALO Plastic Riser and Lid           |
| ſ | 11   | 1    | Air Intake Assembly                   |
| ſ | 10   | 2    | Wall Insert Assembly                  |
|   | 9    | 1    | Inlet Pipe                            |
|   | 8    | 1    | Pump Back Stand                       |
| ſ | 7    | 1    | Recirculation Pump, Tsurumi 50PU2.15S |
| ſ | 6    | 1    | Spray Header Assembly                 |
| ſ | 5    | 1    | Pump Back Pump Assembly, Goulds LSP03 |
|   | 4    | 1    | Spray Header Support Structure        |
| ſ | 3    | 1    | Support Structure                     |
|   | 2    | 1    | Discharge Pump Assembly, Goulds LSP03 |
|   | 1    | 1    | 1000 Gal. Concrete Tank               |
|   | ITEM | QTY. | DESCRIPTION                           |

SeptiTech

DES.BY: JSC

DR.BY: JSC CK.BY: DR

PROJECT NO .:

STAAR(TM) 0.5 CONCRETE TANK LAYOUT

DATE: 07/2008

SCALE:

DWG. NO.:

1/2"=1'-0" REV.: