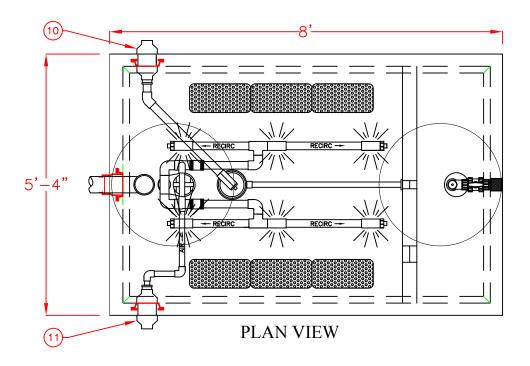

NOTE: CONCRETE TANK CAPACITIES REMAIN THE SAME. HOWEVER, TANK DIMENSIONS MAY VARY BY STATE.

|   | 13   | 6    | Media Bags (Large) 15 CUFT            |
|---|------|------|---------------------------------------|
| ſ | 12   | 2    | FRALO Plastic Riser and Lid           |
| ſ | 11   | 1    | Air Intake Assembly                   |
| ſ | 10   | 2    | Wall Insert Assembly                  |
|   | 9    | 1    | Inlet Pipe                            |
|   | 8    | 1    | Pump Back Stand                       |
| ſ | 7    | 1    | Recirculation Pump, Tsurumi 50PU2.15S |
| ſ | 6    | 1    | Spray Header Assembly                 |
| ſ | 5    | 1    | Pump Back Pump Assembly, Goulds LSP03 |
|   | 4    | 1    | Spray Header Support Structure        |
| ſ | 3    | 1    | Support Structure                     |
|   | 2    | 1    | Discharge Pump Assembly, Goulds LSP03 |
|   | 1    | 1    | 1000 Gal. Concrete Tank               |
|   | ITEM | QTY. | DESCRIPTION                           |

SeptiTech

DES.BY: JSC

DR.BY: JSC CK.BY: DR

PROJECT NO .:

STAAR(TM) 0.5 CONCRETE TANK LAYOUT

DATE: 07/2008

SCALE:

DWG. NO.:

1/2"=1'-0" REV.: